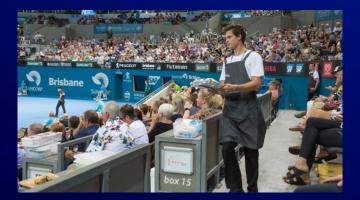

# **COURTSIDE BOX**

Get close to the action with an eight-seat open-air courtside box. Choose from a range of menus and drinks packages, delivered to your box so you don't miss a minute of the action.

#### INCLUDES

- Private 8 seat open-air courtside enclosure, with ice box and steward service
- Identification signage on your Courtside Box
- A selection of food and beverage options available to be served to your Courtside Box (catering is an additional cost)