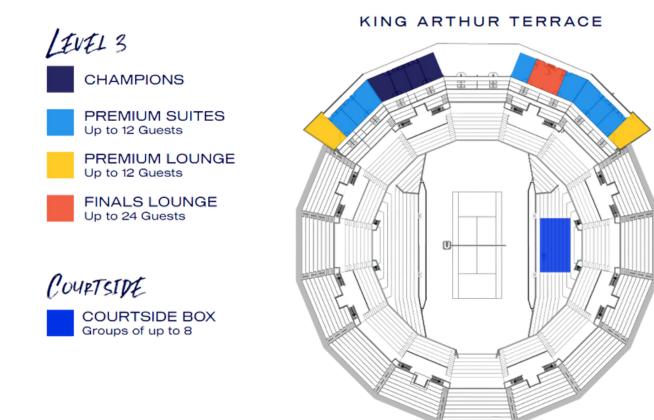

# **COURTSIDE BOX**

Get close to the action with an eight-seat open-air courtside box. Choose from a range of menus and drinks packages, delivered to your box so you don't miss a minute of the action.

#### INCLUDES

- Private 8 seat open-air courtside enclosure, with ice box and steward service
- Identification signage on your Courtside Box
- A selection of food and beverage options available to be served to your Courtside Box (catering is an additional cost)