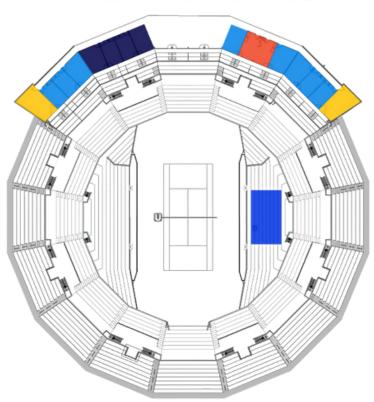

## LEVEL 3

PREMIUM LOUNGE Up to 12 Guests

FINALS LOUNGE Up to 24 Guests

## COUPTSIDE

COURTSIDE BOX Groups of up to 8