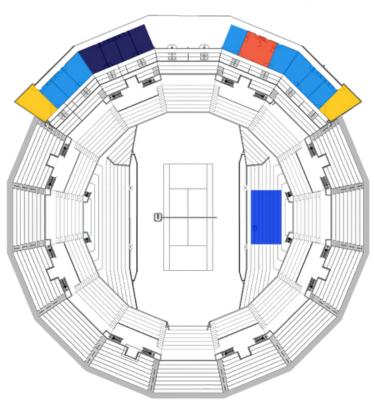

# PREMIUM EXPERIENCES GUIDE

## LEVEL 3

PREMIUM LOUNGE Up to 12 Guests

FINALS LOUNGE Up to 24 Guests

## COUPTSIDE

COURTSIDE BOX Groups of up to 8

#### KING ARTHUR TERRACE