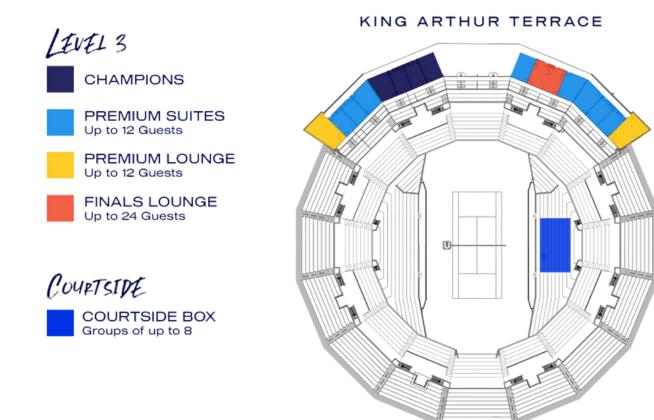

## **PREMIUM LOUNGE**

Only two of the popular twelve seat Premium Lounges on offer, covering either the north east or north west corner of centre court. These uniquely styled lounges are ideally located and provide a spectacular setting, to ensure you and your guests will enjoy your Pat Rafter Arena experience.

#### **INCLUDES**

- Private 12 seat indoor, air-conditioned lounge, on either the north-east or northwest corner of centre court
- Premium outdoor balcony cushioned seating
- Premium catering options available (catering is an additional cost)
- Identification signage on the Premium Lounge door

### **PRICE GUIDE**

**Sun 31 Dec – Tue 2 Jan** \$3,600 (incl. GST)

Wed 3 Jan – Thur 4 Jan F\$4,200 (incl. GST)

Fri 5 Jan | Quarterfinals \$4,600 (incl. GST)

Sat 6 Jan | Semifinals \$5,000 (incl. GST)

Sun 7 Jan | Finals \$5,700 (incl. GST)