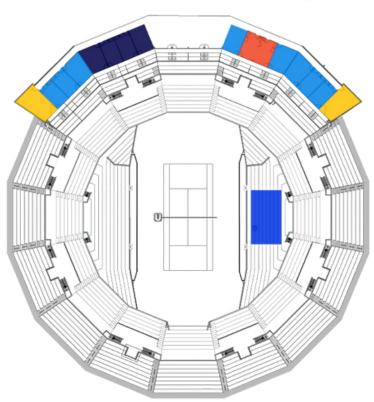

## PREMIUM EXPERIENCES GUIDE

## LEVEL 3

PREMIUM LOUNGE Up to 12 Guests

FINALS LOUNGE Up to 24 Guests

### COUPTSIDE

COURTSIDE BOX Groups of up to 8

#### KING ARTHUR TERRACE