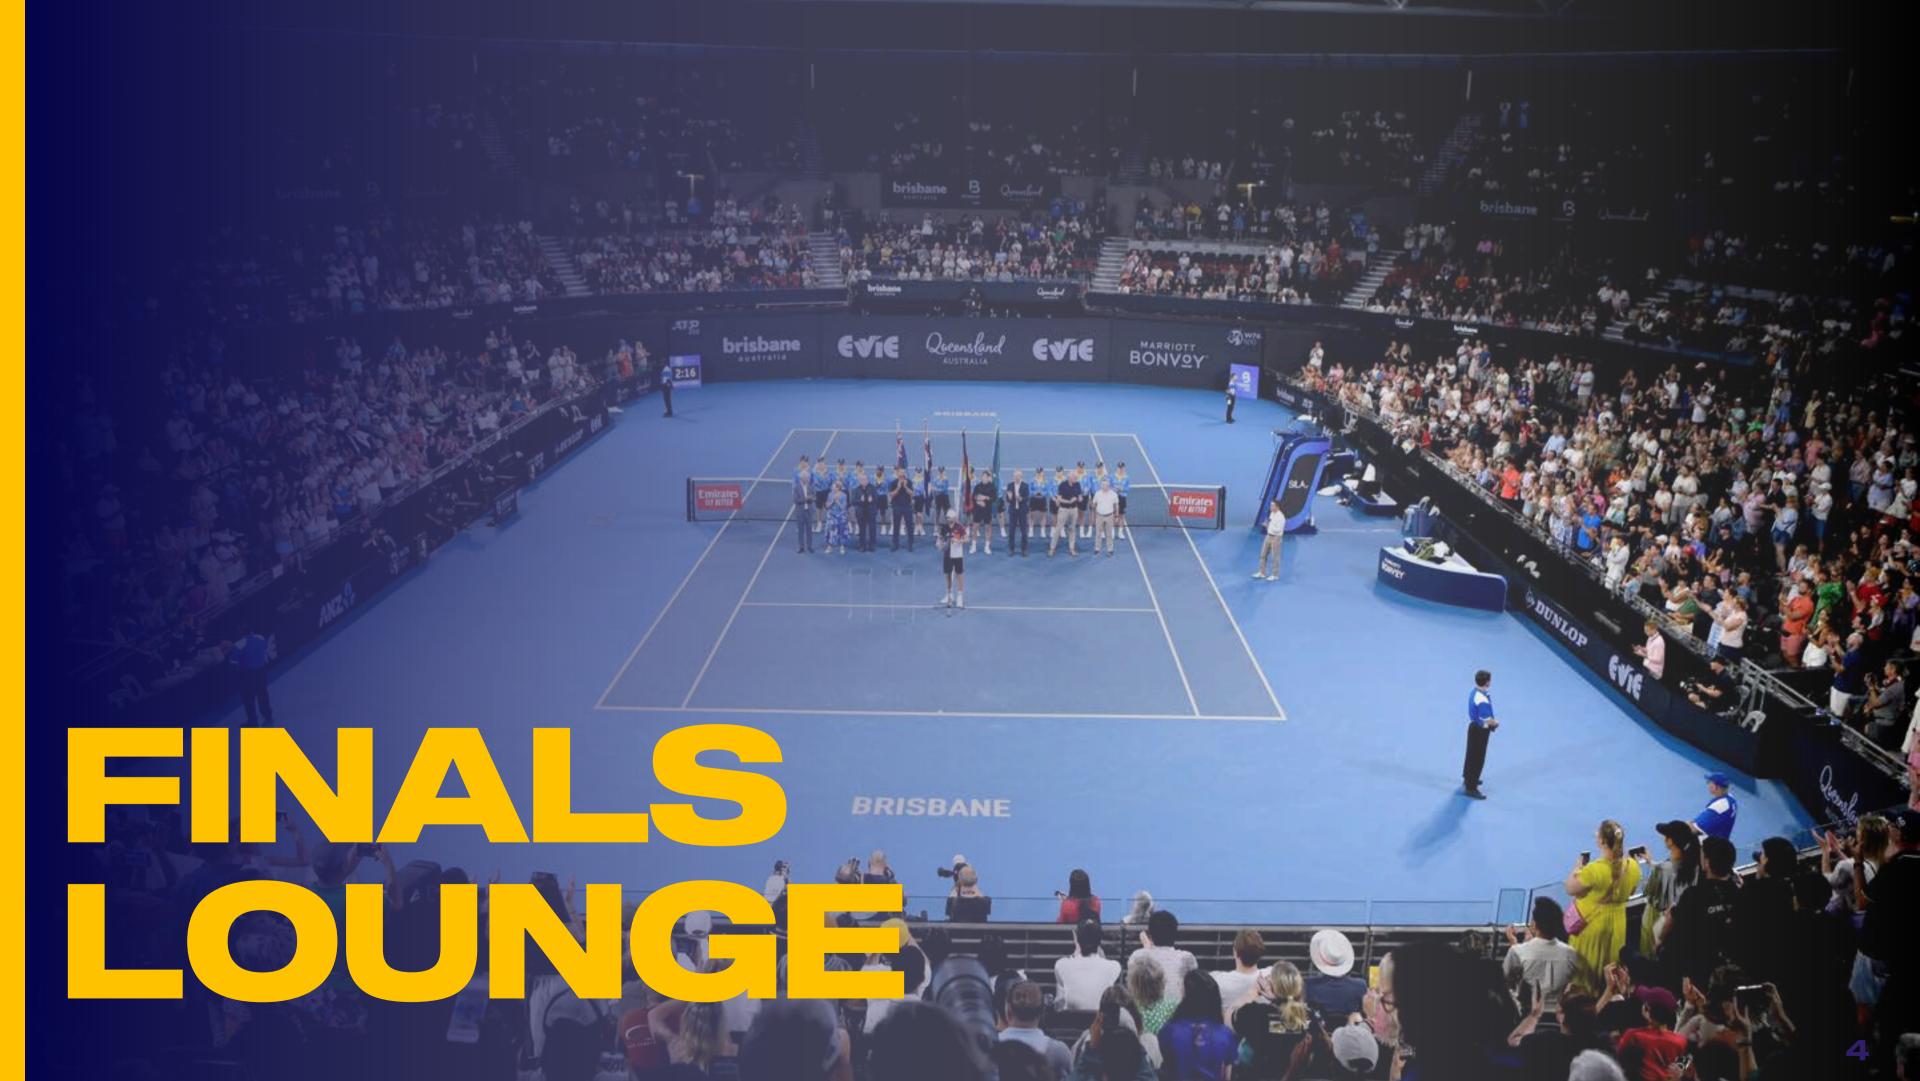

# FINALS LOUNGE

**Ideal for** 

**PRIVATE DINING** 

PREMIUM SEATING

GROUPS )

**UP TO 24 GUESTS** 

Open exclusively during the Quarterfinals, Semifinals, and Finals, this intimate twenty-four-seat lounge offers a casual yet sophisticated atmosphere. Enjoy panoramic views of Pat Rafter Arena, ensuring you don't miss a thrilling moment of the competition as a new champion is crowned.

Private indoor air-conditioned lounge with kichenette and steward service.

Steward service is an additional cost

Premium outdoor balcony with cushioned seating

Stylishly configured for up to 24 guests

Custom identifiation signage on the Finals Lounge door