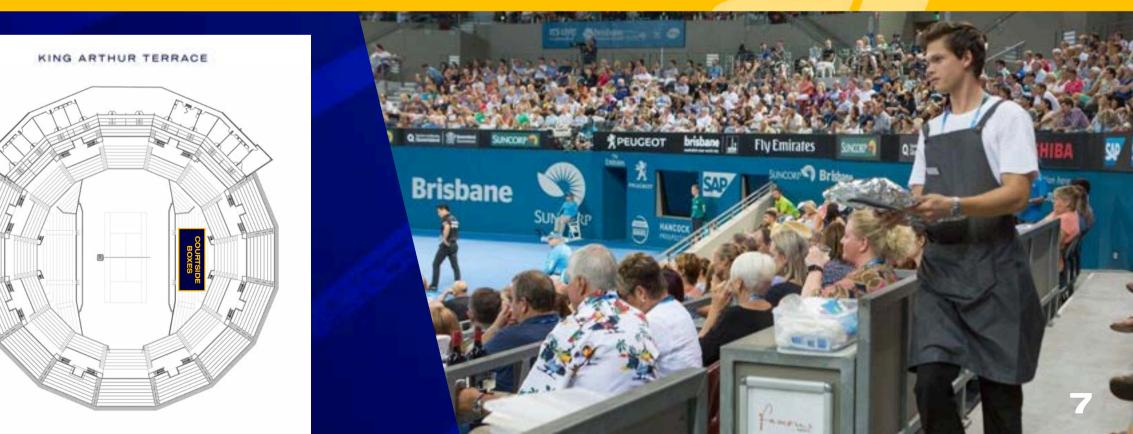

# COURTSIDE CLUB

Ideal for (UP-CLOSE TENNIS)

**UP TO 8 GUESTS** 

#JoinTheClub! Experience the thrill of the Brisbane International up close with an eight-seat open-air courtside box. Choose from a range of carefully curated menus and beverage packages, conveniently delivered to your box, ensuring you never miss a moment of the action.

Private 8-seat open-air courtside box

Steward service and ice-box provided

Custom identifiation signage on your Courtside Box

A selection of food and beverage options available to be served to your Courtside Box (catering is an additional cost)

#### PRICEGUIDE

**SUNDAY 29 DECEMBER - THURSDAY 2 JANUARY** 

Prices from \$1,660 (incl. GST)

FRIDAY 3 JANUARY | QUARTERFINALS

Prices from \$2,200 (incl. GST)

**SATURDAY 4 JANUARY | SEMIFINALS** 

Prices from \$2,500 (incl. GST)

**SUNDAY 5 JANUARY | FINALS** 

Prices from \$2,900 (incl. GST)