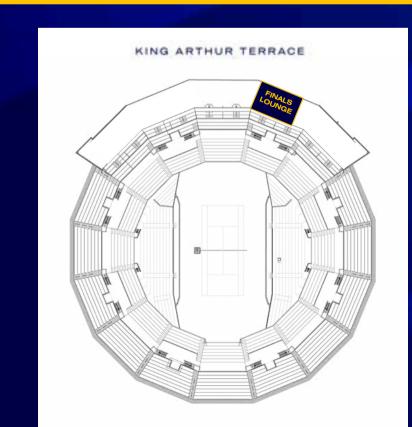

#### KING ARTHUR TERRACE

# FINALS LOUNGE

**Ideal for** 

**PRIVATE DINING** 

PREMIUM SEATING

GROUPS )

**UP TO 24 GUESTS** 

Open exclusively during the Quarterfinals, Semifinals, and Finals, this intimate twenty-four-seat lounge offers a casual yet sophisticated atmosphere. Enjoy panoramic views of Pat Rafter Arena, ensuring you don't miss a thrilling moment of the competition as a new champion is crowned.