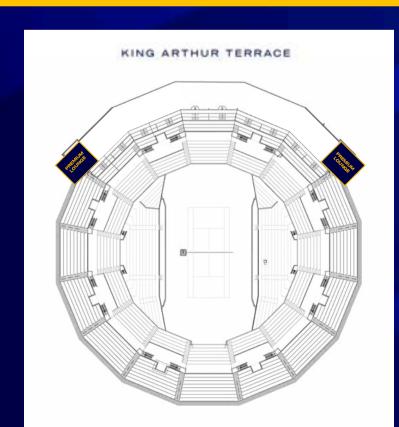

# PREMIUM EXPERIENCES MAP

- Champions Club
- Courtside Club
- Premium Suites
- Premium Lounges
- Legends Lounge
- Finals Lounge

#### KING ARTHUR TERRACE