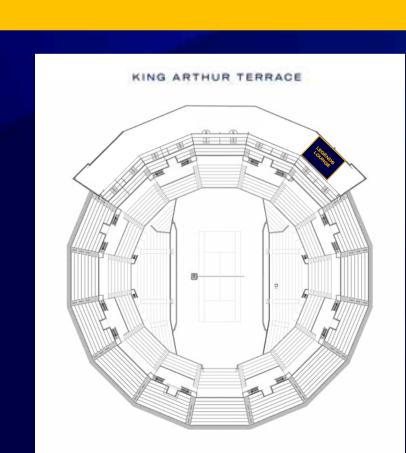

n world-class tennis from the ultimate vantage point.



Seat Location Level 3



Food & Beverage
Packages available

GROUPS

#### **INCLUSIONS**

- Designated VIP Entry
- Private indoor air-conditioned lounge with kichenette and steward service.
  Steward service is an additional cost
- Premium outdoor balcony with cushioned seating



Stylishly configured for up to 24 guests



Premium catering options available Catering is an additional cost



Custom identifiation signage on the lounge door

#### PRICEGUIDE

**SUNDAY 29 DECEMBER - THURSDAY 2 JANUARY** 

Prices from \$6,000 (incl. GST)

FRIDAY 3 JANUARY | QUARTERFINALS

Prices from \$8,100 (incl. GST)

**SATURDAY 4 JANUARY | SEMIFINALS** 

Prices from \$8,600 (incl. GST)

**SUNDAY 5 JANUARY | FINALS** 

Prices from \$9,900 (incl. GST)









# FINALS LOUNGE

**Ideal for** 

**PRIVATE DINING** 

PREMIUM SEATING

GROUPS )

**UP TO 24 GUESTS** 

Open exclusively during the Quarterfinals, Semifinals, and Finals, this intimate twenty-four-seat lounge offers a casual yet sophisticated atmosphere. Enjoy panoramic views of Pat Rafter Arena, ensuring you don't miss a thrilling moment of the competition as a new champion is crowned.









Private indoor air-conditioned lounge with kichenette and steward service.

Steward service is an additional cost

Premium outdoor balcony with cushioned seating

Stylishly configured for up to 24 guests



Custom identifiation signage on the Finals Lounge door

### PRICEGUIDE

FRIDAY 3 JANUARY | QUARTERFINALS

Prices from \$8,100 (incl. GST)

**SATURDAY 4 JANUARY | SEMIFINALS** 

Prices fro