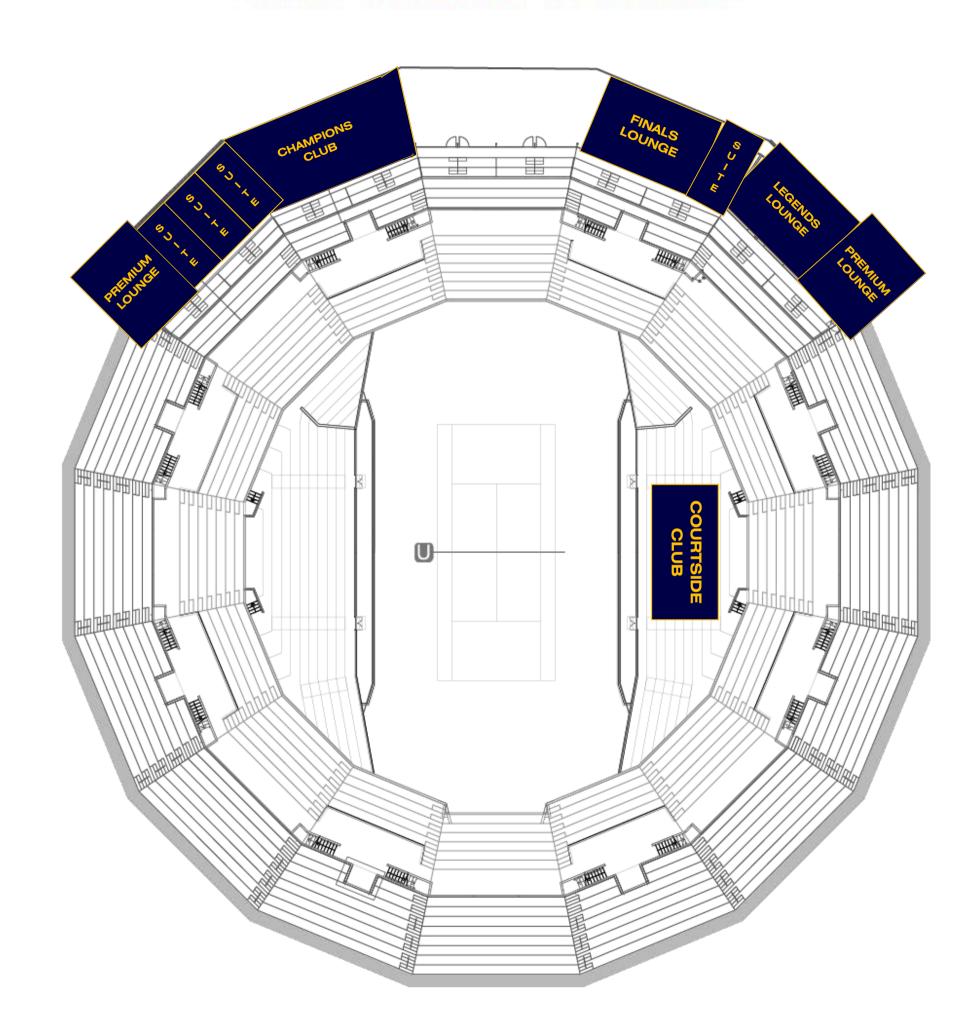

# PREMIUM EXPERIENCES MAP

- Champions Club
- Courtside Club
- Premium Suites
- Premium Lounges
- Legends Lounge
- Finals Lounge