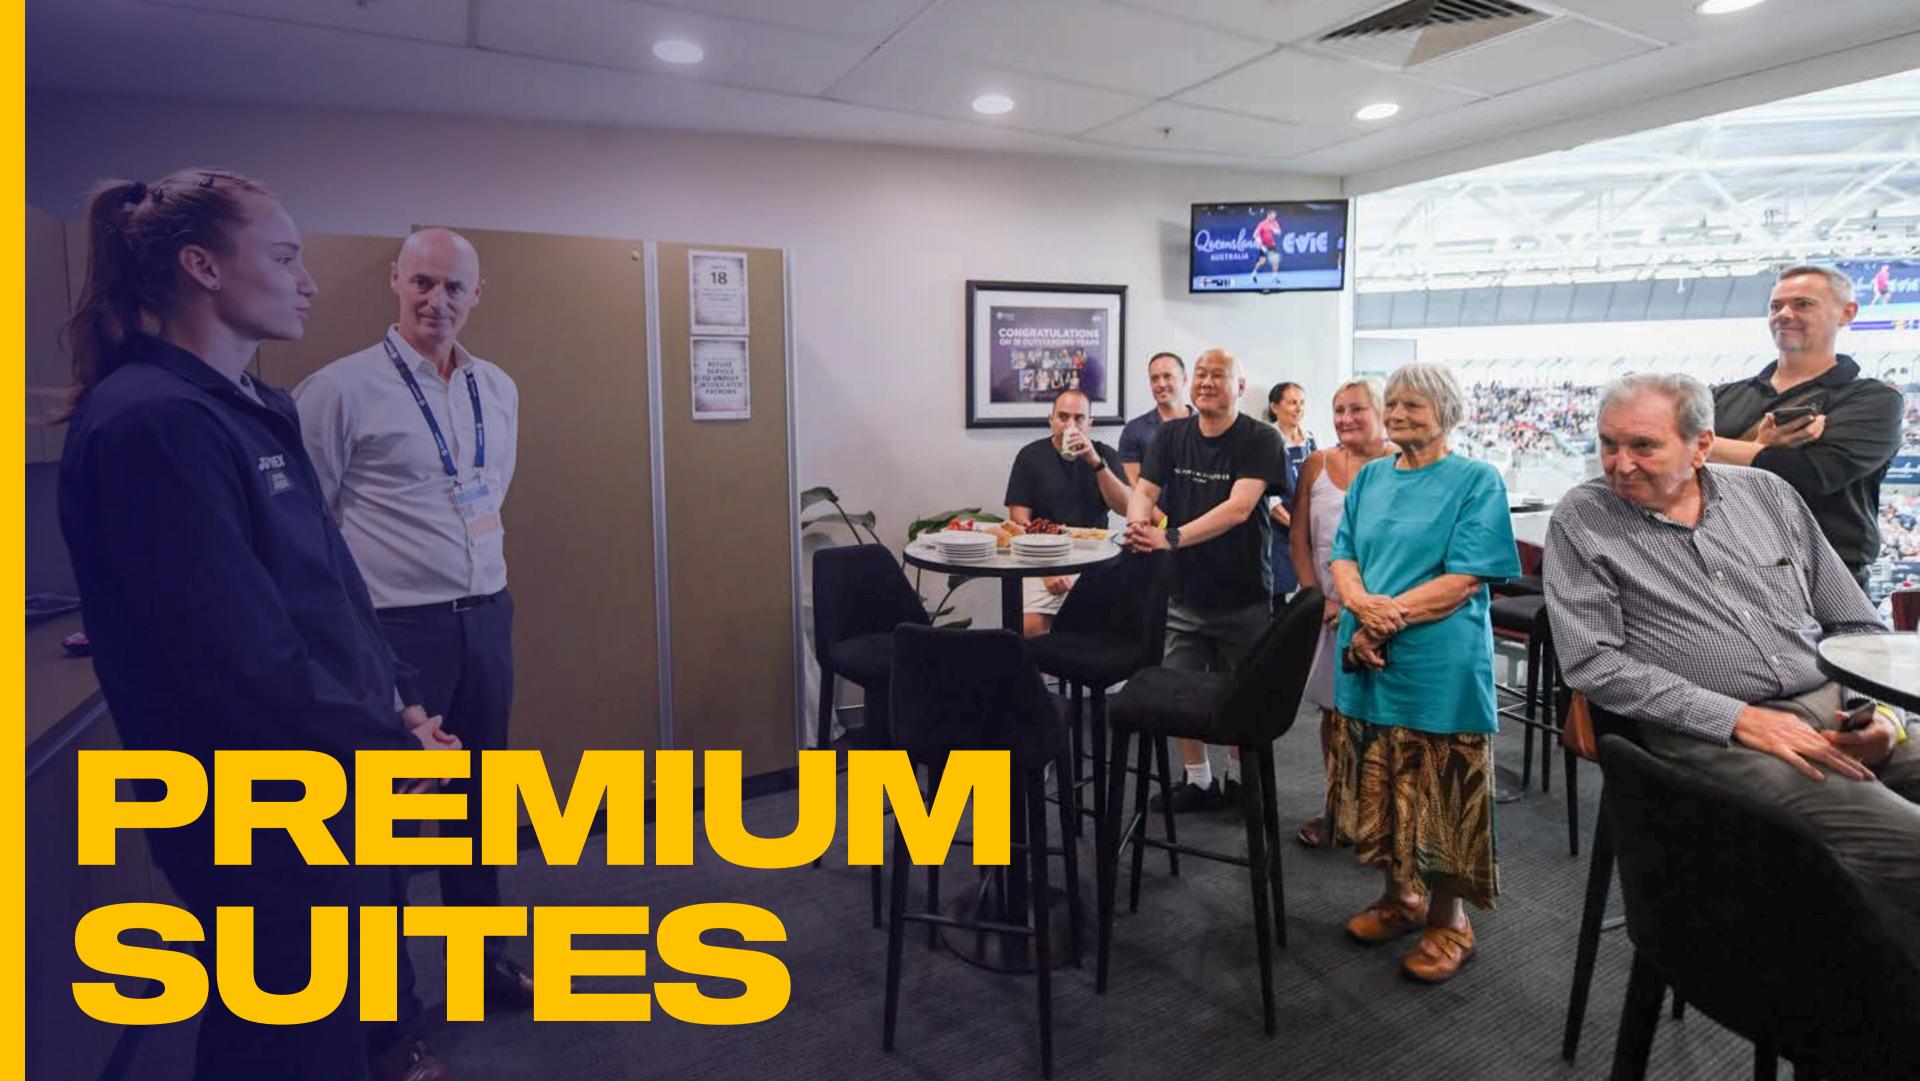

# PREMIUM SUITES

**Ideal for** 

PRIVATE DINING

PREMIUM SEATING

**GROUPS** 

**UP TO 12 GUESTS** 

Experience luxury at the Brisbane International in a twelve seat Premium Suite. Treat your guests to the best in entertainment and enjoy the perfect setting for casual dining in a relaxed environment.

- Designated VIP Entry
- Private indoor air-conditioned suite with kichenette and steward service. Steward service is an additional cost
- Premium outdoor balcony with cushioned seating
- - Stylishly configured for up to 12 guests including high tables and bar stool seating
- Premium catering options available Catering is an additional cost

Custom identifiation signage on the door