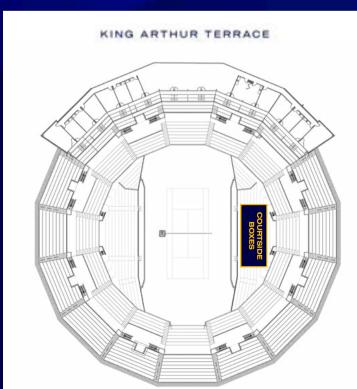

# PREMIUM EXPERIENCES MAP

- Champions Club
- Courtside Club
- Premium Suites
- Premium Lounges
- Legends Lounge
- Finals Lounge

#### KING ARTHUR TERRACE