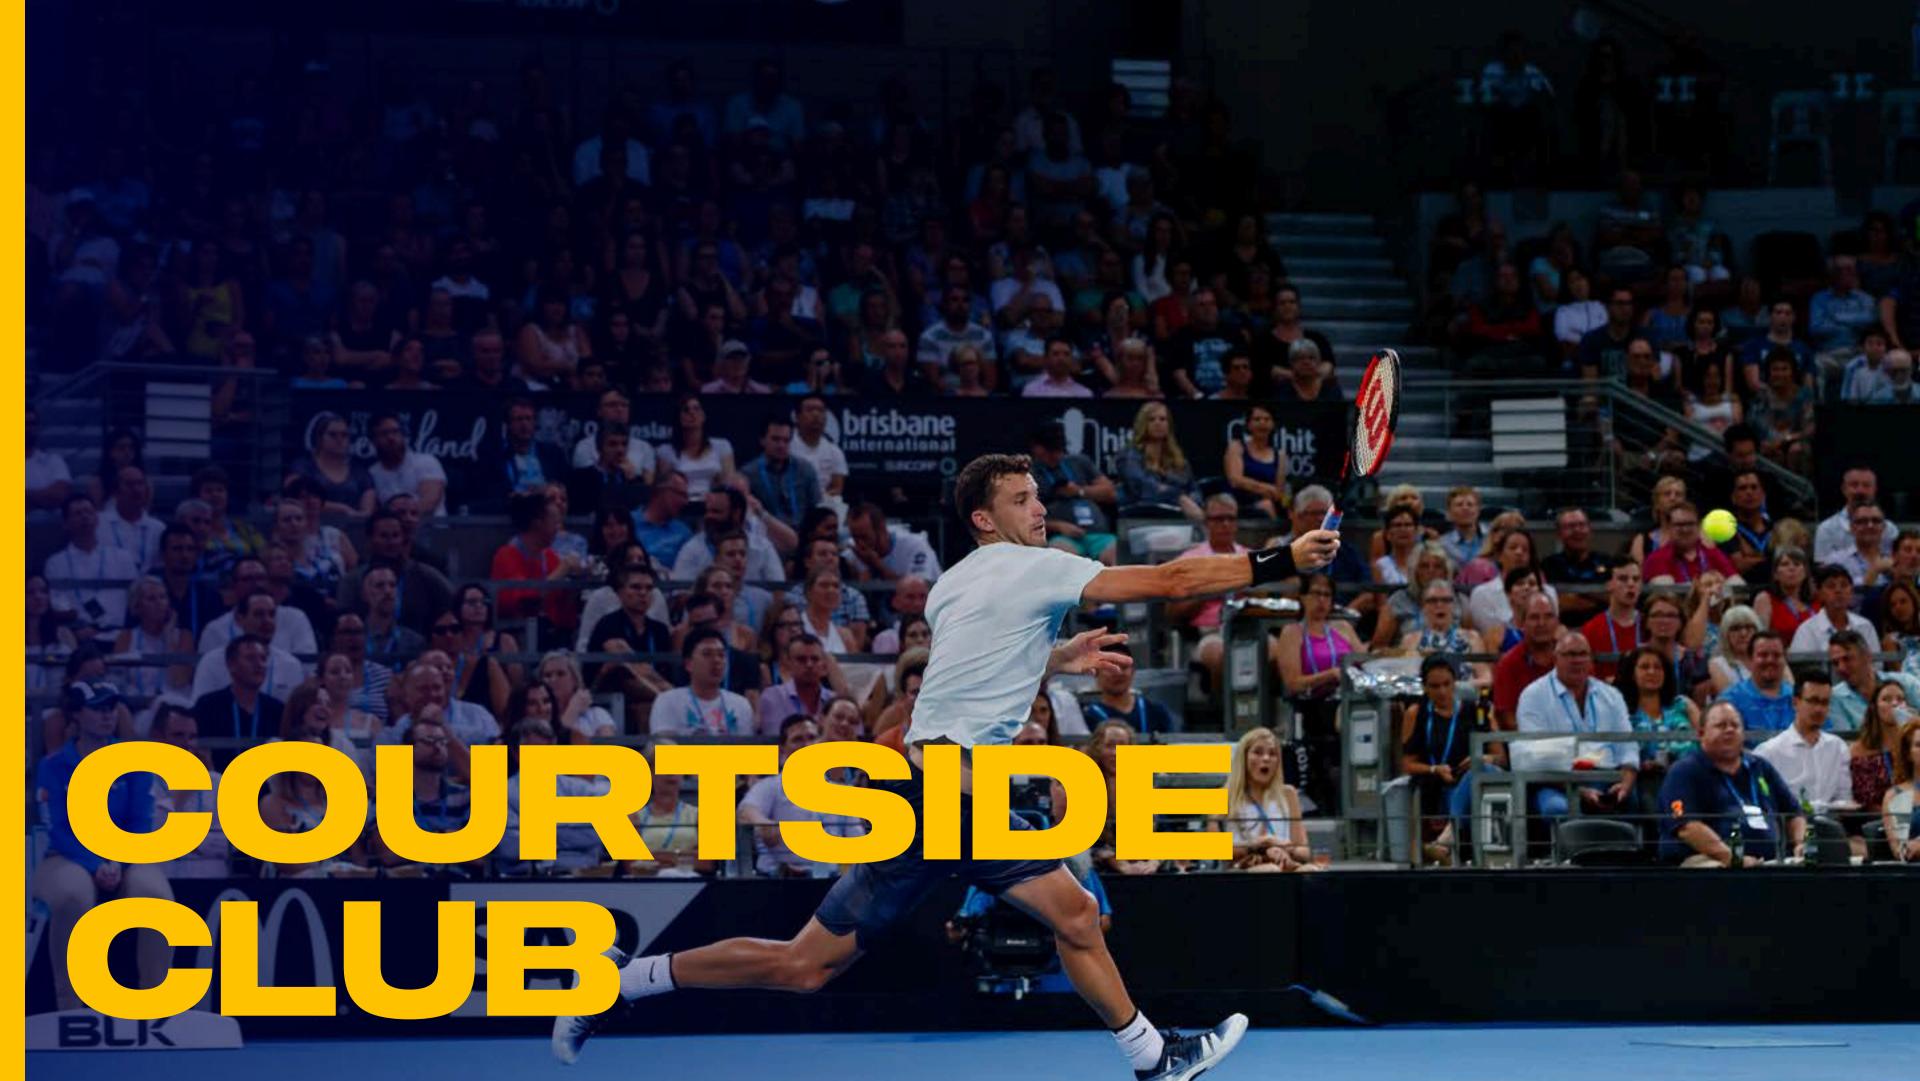

# COURTSIDE CLUB

Ideal for (UP-CLOSE TENNIS)

**UP TO 8 GUESTS** 

#JoinTheClub! Experience the thrill of the Brisbane International up close with an eight-seat open-air courtside box. Choose from a range of carefully curated menus and beverage packages, conveniently delivered to your box, ensuring you never miss a moment of the action.

Private 8-seat open-air courtside box

Steward service and ice-box provided

Custom identifiation signage on your Courtside Box

A selection of food and beverage options available to be served to your Courtside Box (catering is an additional cost)