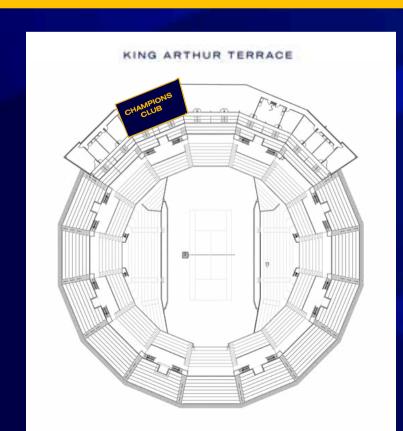

# PREMIUM EXPERIENCES MAP

- Champions Club
- Courtside Club
- Premium Suites
- Premium Lounges
- Legends Lounge
- Finals Lounge

#### KING ARTHUR TERRACE