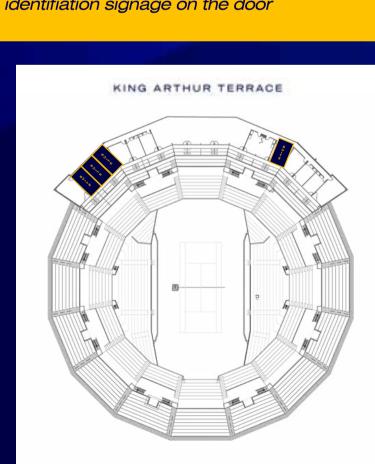

ests to the best in entertainment and enjoy the perfect setting for casual dining in a relaxed environment.







- Designated VIP Entry
- Private indoor air-conditioned suite with kichenette and steward service. Steward service is an additional cost
- Premium outdoor balcony with cushioned seating
- - Stylishly configured for up to 12 guests including high tables and bar stool seating
- Premium catering options available Catering is an additional cost

Custom identifiation signage on the door

#### PRICEGUIDE

**SUNDAY 29 DECEMBER - THURSDAY 2 JANUARY** 

Prices from \$3,400 (incl. GST)

FRIDAY 3 JANUARY | QUARTERFINALS

Prices from \$4,500 (incl. GST)

**SATURDAY 4 JANUARY | SEMIFINALS** 

Prices from \$4,900 (incl. GST)

**SUNDAY 5 JANUARY | FINALS** 

Prices from \$5,600 (incl. GST)









# PREMIUM LOUNGES

**Ideal for** 

PRIVATE DINING

PREMIUM SEATING

GROUPS

**UP TO 12 GUESTS** 

Experience unparalleled comfort with our Premium Lounges, exclusively available in two popular locations: the north-east and north-west corners of Centre Court. These uniquely styled lounges offer a spectacular setting, ensuring that you and your guests will enjoy a memorable experience at Pat Rafter Arena.









#### **INCLUSIONS**

Designated VIP Entry

Private indoor air-conditioned lounge with kichenette and steward service. Steward service is an additional cost

Premium outdoor balcony with cushioned seating and either north-east or north-west corner positioning





Custom identifiation signage on the lounge door

#### PRICEGUIDE

**SUNDAY 29 DECEMBER - THURSDAY 2 JANUARY**