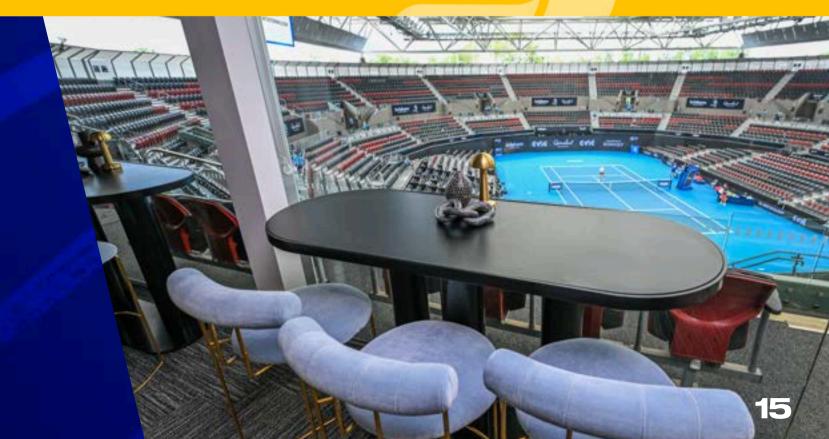

# FINALS LOUNGE

**Ideal for** 

**PRIVATE DINING** 

PREMIUM SEATING

GROUPS )

**UP TO 24 GUESTS** 

Open exclusively during the Quarterfinals, Semifinals, and Finals, this intimate twenty-four-seat lounge offers a casual yet sophisticated atmosphere. Enjoy panoramic views of Pat Rafter Arena, ensuring you don't miss a thrilling moment of the competition as a new champion is crowned.

Private indoor air-conditioned lounge with kichenette and steward service.

Steward service is an additional cost

Premium outdoor balcony with cushioned seating

Stylishly configured for up to 24 guests

Custom identifiation signage on the Finals Lounge door